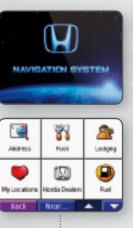

#### PERFECT FOR HONDA

The Honda Compact Navigation System is the perfect solution for applicable Honda cars without an in-dash navigation system:

- Thanks to the unique Honda attachment system, with charger function and cover plate, the system can be perfectly
  integrated in your Honda model. All wiring will be seamlessly integrated in the dashboard,
- · When you stop your car, the system offers theft prevention as it can be stored away safely,
- · Dark anti-glare back avoids annoying reflections in the front windshield,
- Address and POI (Point of Interest) search, including the European Honda dealer network. At any time, you can locate and, when a Bluetooth<sup>®</sup>-enabled mobile phone is connected, you can call the nearest Honda dealer from your current position,
- And, since the Honda Compact Navigation System boasts the same high quality as any Honda car, the Honda Genuine Accessories warranty applies.

## 

- Honda-specific start-up screen
- Precision GPS navigation
- Turn-by-turn voice prompts
- ▶ 2D and 3D map perspective
- Address and POI (Points of Interest) search, incl. the European Honda dealer network
- Pre-loaded map content for Western and Central Europe, updates available via the Honda Access website
- Touch screen operation
- Voice guidance