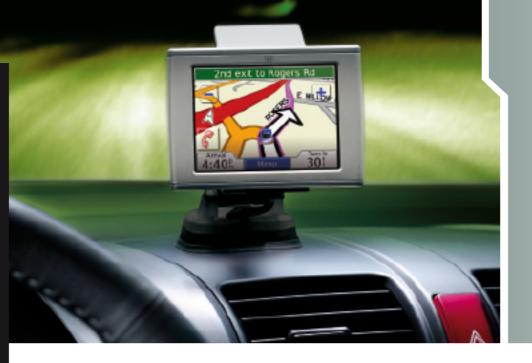

# Discover Europe at the touch of a screen

Whether you are looking for a short cut home or planning a road trip across Europe, the Honda Compact Navigation System is your partner in discovery. Follow new routes, find addresses and POIs (Points of Interest), and leave the map behind. With on-screen guidance accompanied by clear voice prompts, you can sit back as uncharted territory unfolds before you. The freedom of integrated Bluetooth<sup>®</sup> wireless technology will enable you to stay in touch, while MP3 playback will keep you entertained for hours on end.

#### PERFECT FOR HONDA

The Honda Compact Navigation System is the perfect solution for applicable Honda cars without an in-dash navigation system:

- Thanks to the unique Honda attachment system, with charger function and cover plate, the system can be perfectly
  integrated in your Honda model. All wiring will be seamlessly integrated in the dashboard,
- · When you stop your car, the system offers theft prevention as it can be stored away safely,
- · Dark anti-glare back avoids annoying reflections in the front windshield,
- Address and POI (Point of Interest) search, including the European Honda dealer network. At any time, you can locate and, when a Bluetooth<sup>®</sup>-enabled mobile phone is connected, you can call the nearest Honda dealer from your current position,
- And, since the Honda Compact Navigation System boasts the same high quality as any Honda car, the Honda Genuine Accessories warranty applies.

## 

- Honda-specific start-up screen
- Precision GPS navigation
- Turn-by-turn voice prompts
- ▶ 2D and 3D map perspective
- Address and POI (Points of Interest) search, incl. the European Honda dealer network
- Pre-loaded map content for Western and Central Europe, updates available via the Honda Access website
- Touch screen operation
- Voice guidance