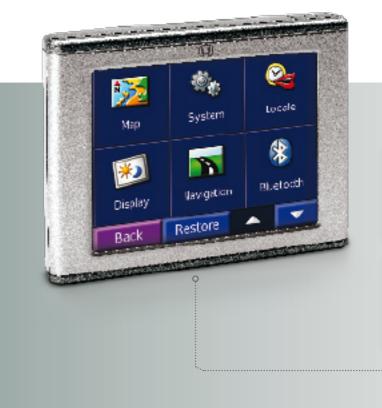

## 

- Honda-specific start-up screen
- Precision GPS navigation
- Turn-by-turn voice prompts
- ▶ 2D and 3D map perspective
- Address and POI (Points of Interest) search, incl. the European Honda dealer network
- Pre-loaded map content for Western and Central Europe, updates available via the Honda Access website
- Touch screen operation
- Voice guidance